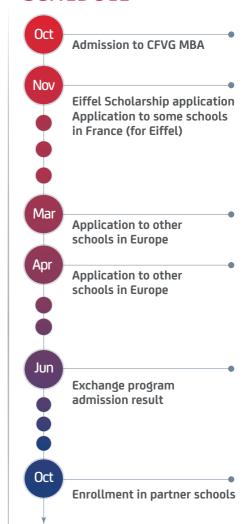

## **SCHEDULE**

- \* Candidates must pass CFVG MBA entrance exam to be eligible for exchange programs.
- \* Double-degree and simple exchange students are totally exempted from tuition fee by CFVG partners.